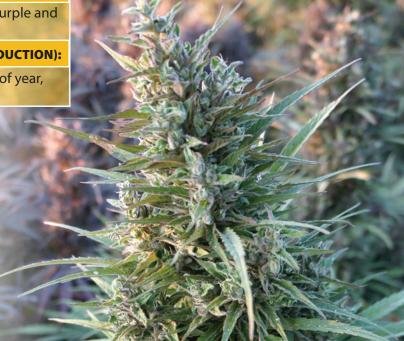

## **FLOWER CHARACTERISTICS:**

Extremely resinous and trichome-laden, mix of purple and green phenotypes

# **RECOMMENDED PLANTING DENSITY (FIELD PRODUCTION):**

15,000 to 18,000 plants/acre depending on time of year, bed prep, and harvesting capabilities

All information relating to varieties, varietal characteristics or periods of maturity and all descriptions and illustrations provided by Beacon or otherwise communicated to a recipient of the material are intended to present merely a general idea of the material described and shall not form part of an agreement or constitute a representation. Materials will perform differently in different growing environments and therefore no warranty can be given as to the specific cannabinoid content, nature, size, or appearance of any plants grown from these seeds.