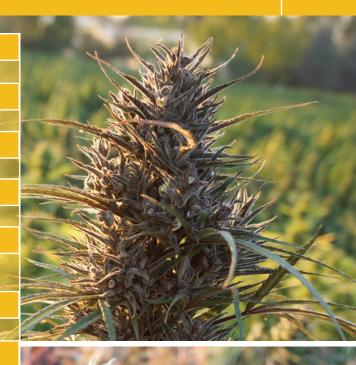

## **FLOWER CHARACTERISTICS:**

Extremely resinous and trichome-laden, mix of purple and green phenotypes