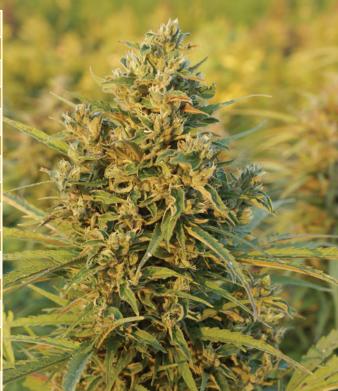

## Auto Blunami

(Cannabis sativa L.) Day neutral flowering (Autoflower) Lineage: 'Auto Blues' x 'Auto Tsunami'

## AVERAGE DAYS TO HARVEST FROM SOWING:

75-90 days

**CBD:THC RATIO:** 

24:1 to 32:1

TOTAL MAXIMUM CANNABINOID POTENTIAL:

~8-12%

**AROMA PROFILE:** 

Bubblegum, pepper, citrus, terpinolene

**GROWTH HABIT:** 

Candelabra shape, rapid growth conferred by hybrid vigor

AVERAGE PLANT SIZE:

3'h x 2.5'd

FLOWER CHARACTERISTICS:

Expansive terminal flowers on all branches, with 50/50 mix

of purple and green phenotypes