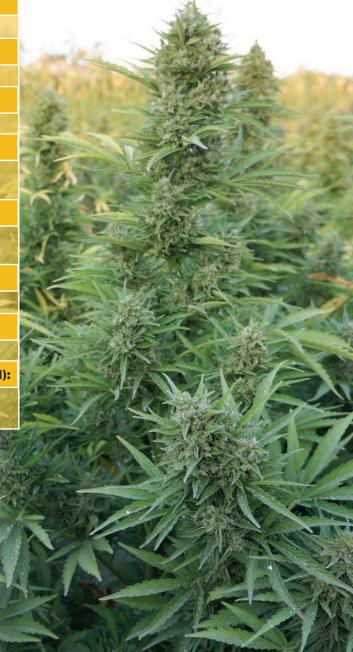

## **GROWTH HABIT:**

Upright structure of Auto Pivot, with extremely long terminal flowers of Auto Tsunami

#### **FLOWER CHARACTERISTICS:**

Large dense flowers that form long terminal colas