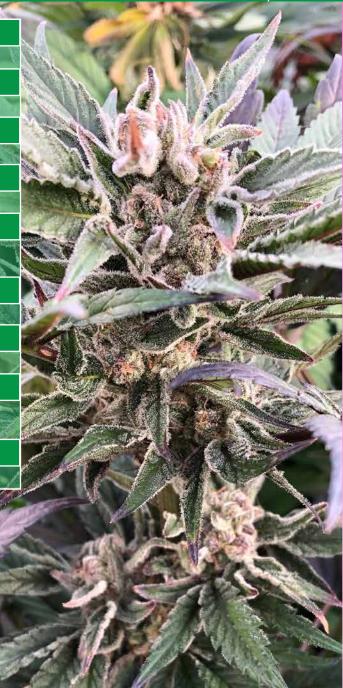

## **FLOWER CHARACTERISTICS:**

Dense flowers ranging from bright green to bright purple