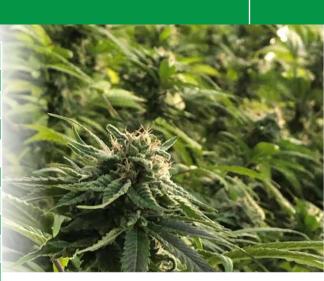

### **GROWTH HABIT:**

Stout, bushy plants with tight node spacing

# **AVERAGE PLANT SIZE:**

5'h x 4'd

## **FLOWER CHARACTERISTICS:**

Dense bright green and purple flowers