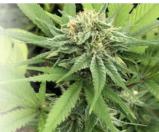

ABIT:**

Stout, bushy plants with tight node spacing

# **AVERAGE PLANT SIZE:**

5'h x 4'd

## **FLOWER CHARACTERISTICS:**

Dense bright green and purple flowers

# **RECOMMENDED PLANTING DENSITY (FIELD PRODUCTION):**

4800 plants/acre

All information relating to varieties, varietal characteristics or periods of maturity and all descriptions and illustrations provided by Beacon or otherwise communicated to a recipient of the material are intended to present merely a general idea of the material described and shall not form part of an agreement or constitute a representation. Materials will perform differently in different growing environments and therefore no warranty can be given as to the specific cannabinoid content, nature, size, or appearance of any plants grown from these seeds.