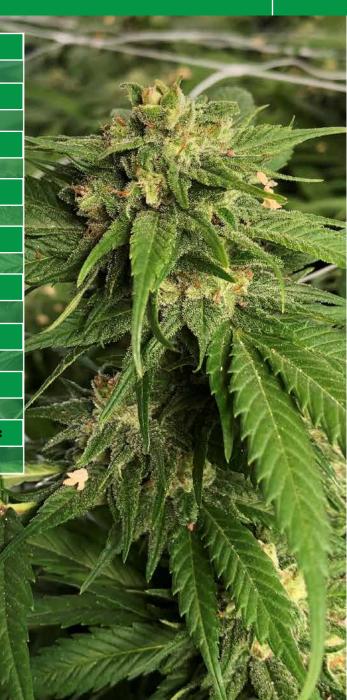

# **GROWTH HABIT:**

Stout, bushy plant with tight node spacing

#### **FLOWER CHARACTERISTICS:**

Dense, round, bright green flowers