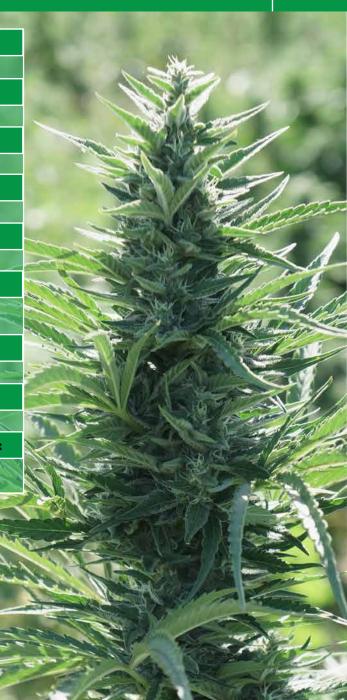

#### **FLOWER CHARACTERISTICS:**

Dense and greasy, large terminal flowers (colas)