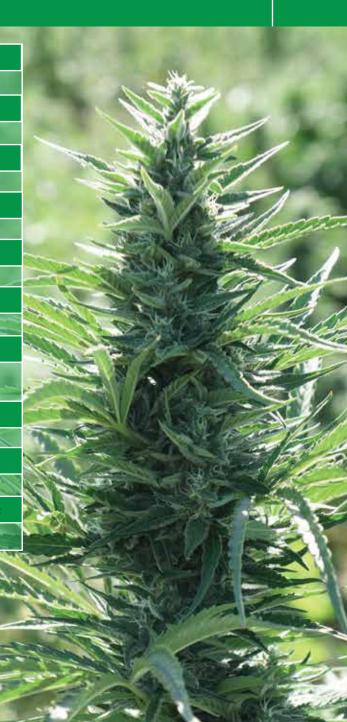

rowth filled in by flowers during reproductive development

# **AVERAGE PLANT SIZE:**

5'h x 4'd

# **FLOWER CHARACTERISTICS:**

Dense bright green flowers

#### **RECOMMENDED PLANTING DENSITY (FIELD PRODUCTION):**

2500-4800 plants/acre

All information relating to varieties, varietal characteristics or periods of maturity and all descriptions and illustrations provided by Beacon or otherwise communicated to a recipient of the material are intended to present merely a general idea of the material described and shall not form part of an agreement or constitute a representation. Materials will perform differently in different growing environments and therefore no warranty can be given as to the specific cannabinoid content, nature, size, or appearance of any plants grown from these seeds.