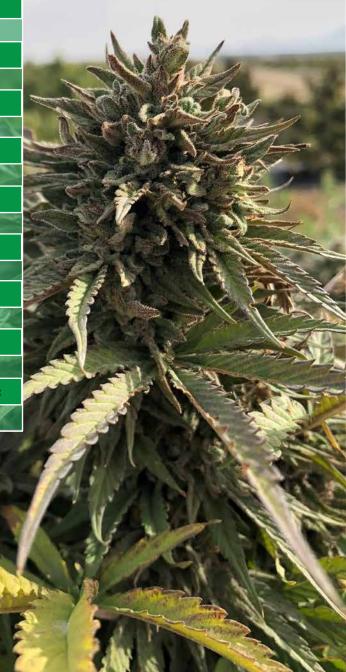

**GROWTH HABIT:**

Stout, bushy plants with tight nodal spacing

## **AVERAGE PLANT SIZE:**

5'h x 4'd

# **FLOWER CHARACTERISTICS:**

Dense bright green flowers

## **RECOMMENDED PLANTING DENSITY (FIELD PRODUCTION):**

4800 plants/acre

All information relating to varieties, varietal characteristics or periods of maturity and all descriptions and illustrations provided by Beacon or otherwise communicated to a recipient of the material are intended to present merely a general idea of the material described and shall not form part of an agreement or constitute a representation. Materials will perform differently in different growing environments and therefore no warranty can be given as to the specific cannabinoid content, nature, size, or appearance of any plants grown from these seeds.