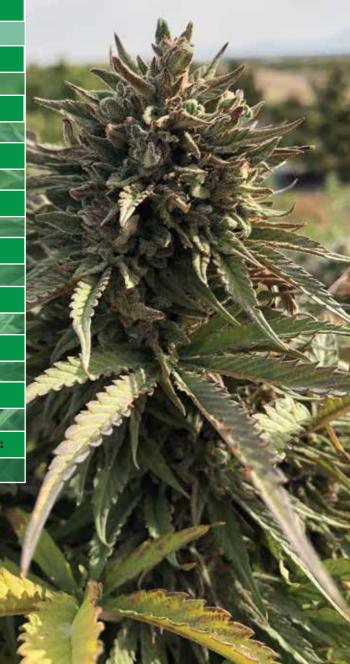

## Early Remedy

(Cannabis sativa L.)
Photoperiodic Flowering (Short Day)
Lineage: 'Remedy' x 'Auto Tsunami'

**AVERAGE CBD CONCENTRATION AT 0.3% TOTAL THC:** 

8-10%

**AROMA PROFILE:** 

Citrus rind, Cardamom, Sandalwood

**GROWTH HABIT:** 

Stout, bushy plants with tight nodal spacing

**AVERAGE PLANT SIZE:** 

5'h x 4'd

**FLOWER CHARACTERISTICS:** 

Dense bright green flowers

**RECOMMENDED PLANTING DENSITY (FIELD PRODUCTION):** 

2500-4800 plants/acre

All information relating to varieties, varietal characteristics or periods of maturity and all descriptions and illustrations provided by Beacon or otherwise communicated to a recipient of the material are intended to present merely a general idea of the material described and shall not form part of an agreement or constitute a representation. Materials will perform differently in different growing environments and therefore no warranty can be given as to the specific cannabinoid content, nature, size, or appearance of any plants grown from these seeds.