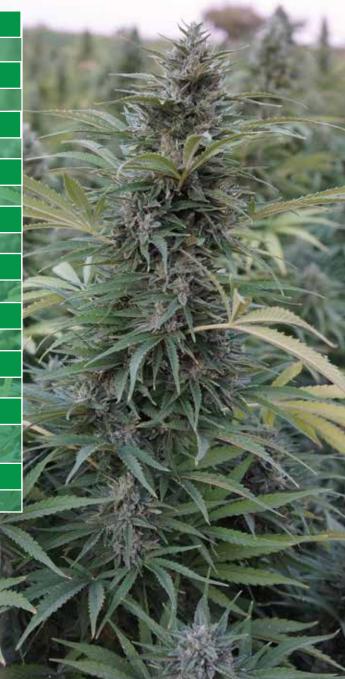

### **FLOWER CHARACTERISTICS:**

Massive, dense bright green terminal flowers (colas) on all branches