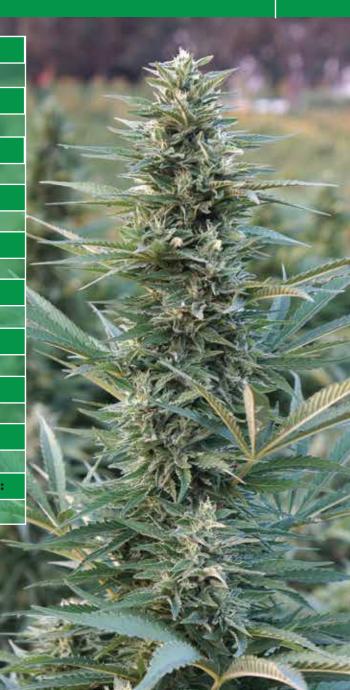

**AROMA PROFILE:** 

Fuel, Citrus, Terpinolene, Pepper

**GROWTH HABIT:** 

Stout, candelabra shape

AVERAGE PLANT SIZE:

6'h x 4'd

FLOWER CHARACTERISTICS:

Bright green, intermediate density, large terminal flowers